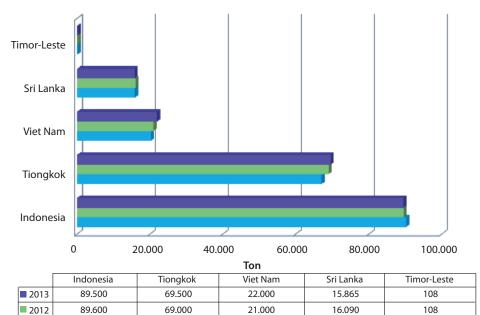

Being the world's largest producer of cinnamon, Indonesia enjoyed a healthy growth of 19.37%, as shown by the increase of export value from US\$48.4 million in 2010 to US\$107.1 million in 2014. Indonesia's cinnamon production is much higher when compared to those of other countries, especially in Asia, according to data from the Food and Agriculture Organization (FAO). The comparison can be seen on the following graph:

#### Indonesia's cinnamon production compared to those of other Asian countries 2011-2013

Source: FAOSTAT data, 2014

20.258

15.940

In 2013, the volume of Indonesian cinnamon production reached 89,500 tons or some 45.44% of the total production in Asia. Other producing countries were Tiongkok with 69,500 tons or 35.28%, Vietnam with 22,000 tons (11.17%), Sri Lanka with 15,865 tons (8.05%) and East Timor 108 tons (0.05%).