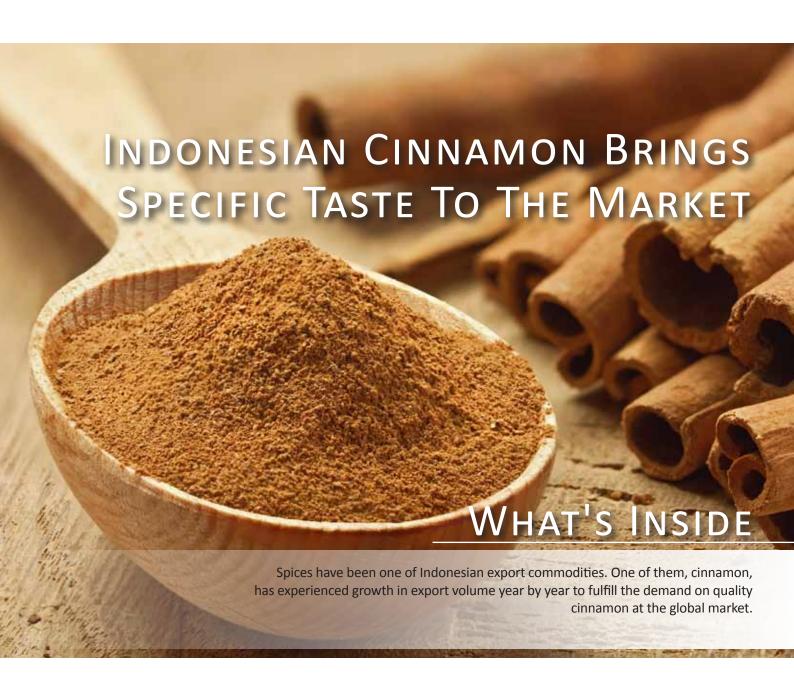

# EDITOR'S DESK

Dear Valued Readers,

Welcome to the June edition of Export News. This edition will discuss one type of spices, cinnamon, which has been known since the ancient time and is currently used as additives for food and beverages. Cinnamon can also be used for jamu (traditional herbal drink) thanks to its medicinal properties. Cinnamon grows well in many parts of Indonesia such as Java, Sumatra, Maluku, Nusa Tenggara and Papua.

Indonesian cinnamon with its pungent-sweet taste has proven its quality which is recognized by the international market and complaints on its quality are very rare. Being the world's largest producer of cinnamon, Indonesia had a market share of 24.33% in the world's cinnamon trade in 2014.