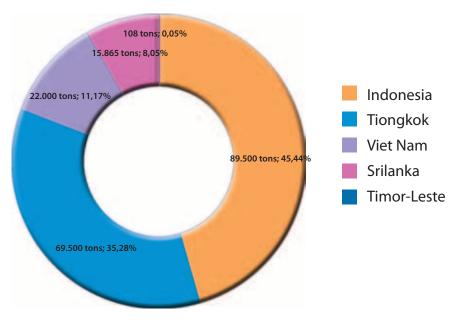

#### Indonesia's cinnamon production compared to those of other Asian countries 2011-2013

Source: FAOSTAT data, 2014

20.258

15.940

In 2013, the volume of Indonesian cinnamon production reached 89,500 tons or some 45.44% of the total production in Asia. Other producing countries were Tiongkok with 69,500 tons or 35.28%, Vietnam with 22,000 tons (11.17%), Sri Lanka with 15,865 tons (8.05%) and East Timor 108 tons (0.05%).

#### Cinnamon production from Asian countries in 2013

67.123

Source: FAOSTAT data, 2014