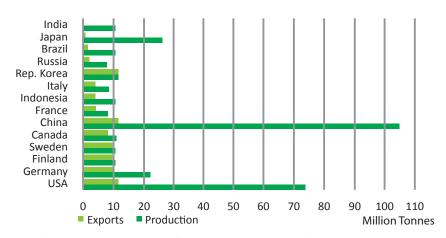

The graph below shows the production and export of paper from several leading producing countries in 2013.

## **Production and Exports of Paper 2013**

Total World Production: 403 Million Tonnes (2012: 399 Million Tonnes)

Total World Exports: 111 Million Tonnes (2012: 110 Million Tonnes)

Source: PPI, CEPI

The huge paper production in Asia is due to China's massive productivity reaching some 100 million tons. The next countries with large paper production are the United States with 70 million tons and Japan with more than 20 million tons. Other countries,

including Indonesia, each produce between 8 million tons and 10 million tons.

Most of paper production is dominated by packaging paper at 51%, consisting of corrugated material at 37% and paperboard at 14%. The second largest group is writing and printing paper at 33% consisting of writing and printing paper at 26% and newspaper paper at 7%. Production for tissue paper is only 8% while other types of papers completed the round.