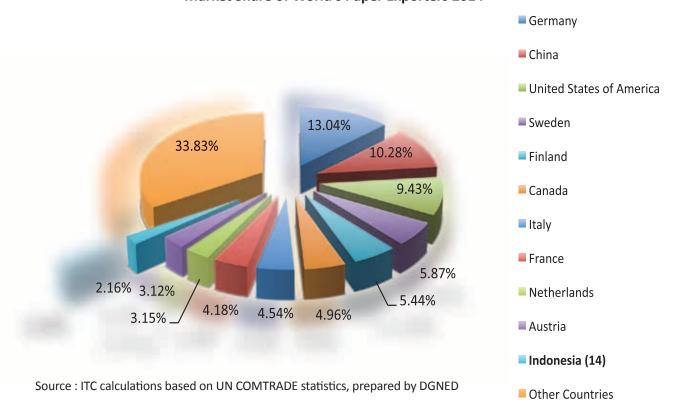

Indonesian export value is decreasing, nevertheless Indonesia is still being a big part of world's leading paper producer countries as seen on the picture of market share of world's paper exporters in 2014.

## **Market Share of World's Paper Exporters 2014**

Japan at US\$236.18 million or 11.18% from the total export. Other major markets were the United States with 9.11%, Malaysia (7.22%), Vietnam (5.50%), and Saudi Arabia (4.93%). The export to Saudi Arabia enjoyed an increase of 40.53% from the same period in the previous year.