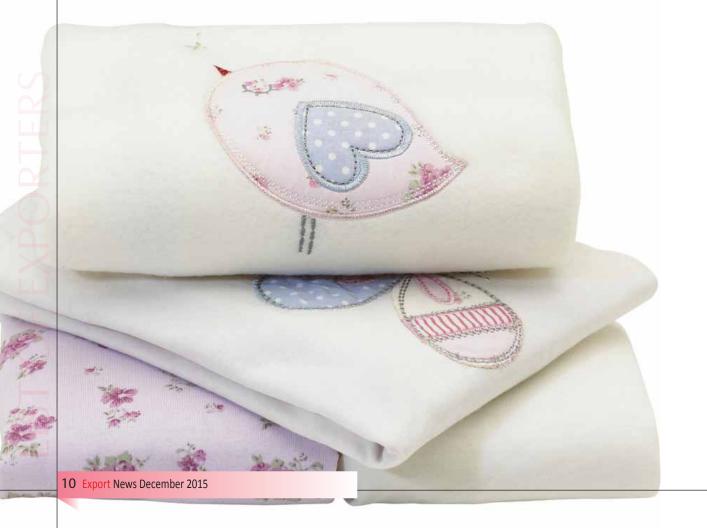

## EDITOR'S DESK

Dear Valued Readers,

Clothings is a very important item for a baby who grows rapidly during its early years of development which requires the parents to keep buying new clothes. Baby clothes needs to have a high quality especially material wise because a baby' sking is still sensitive, very thin and prone to allergies. Other than materials, the design of baby clothes must also pay attention various factors such as temperature and weather to keep a baby warm.

With the development in fashion world, baby clothing is also now available in various types, designs, sizes and colors. Parents are no longer only prioritize the comfort of baby clothing but also want their babies to look more modern and wear the latest trend in clothing. Cultural difference also plays a role in choosing baby clothing which led to high demand in the international market.

Indonesia is known as a leading garment producer and is supplying baby clothing to the international market. Indonesia is listed in the Top 10 of baby clothing exporter. With the implementation of the Indonesian National Standard (SNI), Indonesia has the potentials to have a stronger position because the quality of Indonesian baby clothing is guaranteed.

#### Hot Issue

Baby clothing is a primary need which is used especially to keep the babies warm. However, currently baby clothing is no longer just a necessity but also the manifestation of the parents' "creativity" who want to dress up their babies so that they can be presented in a more adorable way by following the current trend. Parents have started to pay attention on designs, colors and types of baby clothing in accordance to the event, while keeping in mind the baby's comfort. It is not unusual that parents have prepared baby clothings with various cute colors and designs before the babies are even born.

Indonesian designers are following the trend of baby clothing and fully understand what the parents want by designing various baby clothings with soft colors and gorgeous design. In general, baby clothing is categorized based on sex, age, and usage, whether it is a formal or a relaxed event.

The current trend among parents is "mini me" in which parents want to dress their babies in a similar way with what the parents wear, both color and design. The trend is usually according to the sex a baby girl will dress similar to her mother and a baby boy to his father. However, mothers do more of the "mini me" trend to their daughters as women clothings are far more varied than for men. It is not uncommon for parents to dress their babies with tuxedo and bow tie or mini dress, to name a few examples.