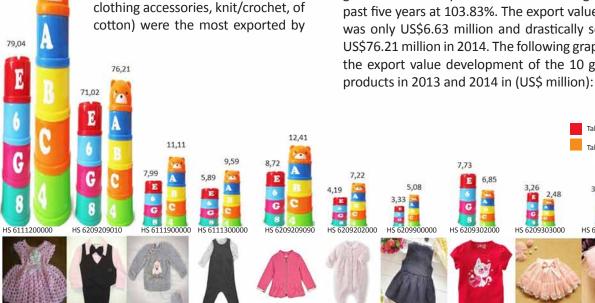

Out of the 10 groups of baby clothings exported to the international market, products grouped under HS 6111200000 (Babies' garment & clothing accessories, knit/crochet, of cotton) were the most exported by

Indonesia with a trend of 33.01% in the 2010-2014 period. In 2010, the export value was only US\$31.75 million strongly increased to US\$109.39 million in 2014. In January-September 2015 the export value jumoed by 1.08% when compared to the same period in 2014.

The second most exported group was HS 6209209010 (Babies garment & clothe accessories, of cotton, other wear, suit, pant & similar article). While the export value was lower from the previous group, the growth trend of export value was much higher in the past five years at 103.83%. The export value in 2010 was only US\$6.63 million and drastically soared to US\$76.21 million in 2014. The following graph shows the export value development of the 10 groups of products in 2013 and 2014 in (US\$ million):