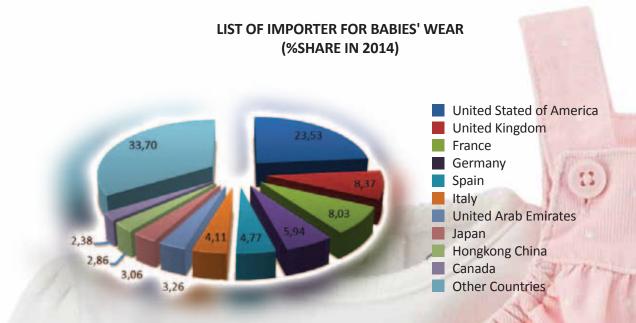

2014, the United States imported US\$2.42 billion or 23.53% from the world's total import. This figure represented an increae of 0.80% from 2013's import. and showed that the United States still has high demands for baby clothings and it is estimated that the demand from the United States will still increase.

Other major importers of were the United Kingdom with an import of US\$860.93 million or a market share of 8.37%, France with an import of US\$825.76 million (8.03%), Germany which imported US\$610.84 million (5.94%), Spain with US\$490.32 (4.77%) and Italy with US\$423.26 million (4.11%). The following graph shows the market share of major importing countries of baby clothings in 2014: