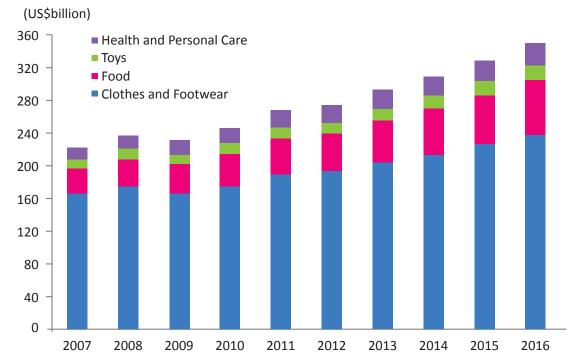

Baby clothing industry is predicted to grow further because the market is keep largening and not saturated. In 2017, the market value for children wear is estimated to be US\$173.6 billion. Other than not being saturated, the market is also not affected by global financial crisis or a country's weakened economy. Although the fashion world is very dynamic, baby clothing is not easily out-dated or become out of fashion because this product is bought out of necessity and not mere on desire. The following is the growth forecast for baby clothing market as published by Euromonitor International:

#### Global Retail Sales of Products Specified foe Babies and Children

Note: Estimate/forecast from 2012 Source: Euromonitor International

Baby clothing is grouped in Harmonized System (HS) 6111 and 6209. Just like other garment products, Indonesia is also a major supplier of baby clothing products to the international market. The following is the list of baby clothings exported by Indonesia: