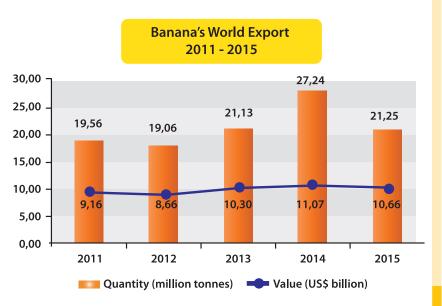

In the last 5 years, the export value of banana to the world has increased gradually. In 2011, banana's world export value is accounted for US\$9.16 billion. In the following year, banana's global export performance experienced a decrease due to decreased production in top banana's producing countries the Philippines and Ecuador. In 2012, the Philippines suffered a loss of up to a quarter of its banana production due to Typhoon Pablo - also known as typhoon Bopha - that destroyed huge areas of its agricultural regions. Meanwhile, Ecuador also went through a projected loss of 25% of its banana production caused by heavy rain. The situation was compounded by an attack of the Black Sigatoka fungal disease.

However, banana export value enjoyed an increase in the following years and reached its peak in 2014 with an export value of US\$11.07 million. In 2014, the export quantity of banana also skyrocketed up to 27.24 million tons compared to the previous year's volume of about 21.13 million tons.