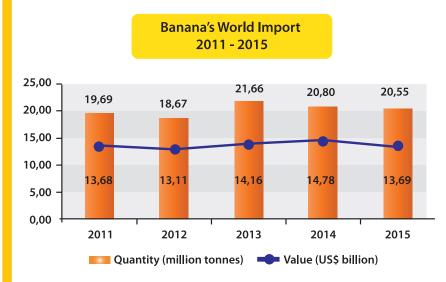

In the import side, the world's import for banana remains relatively steady during the period of 2011–2015. In the last 5 years, the world's banana import value has grown just a little at about

Banana's Major Exporters 2015