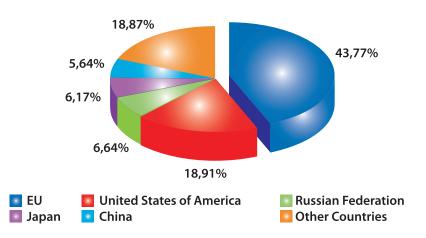

Major Exporters of Banana in 2015 (Source : trademap.org)

1.22% from US\$13.68 billion in 2011 to US\$13.69 in 2015.

As presented in Picture 8, in 2015 the European Union was the largest importer of banana with 43.77% of the total import followed by the United States at 18.91% and Russia at 6.64%. In Asia, Japan and China were the main importers with a combined share of just below 12%, about one-fourth the European Union's import.