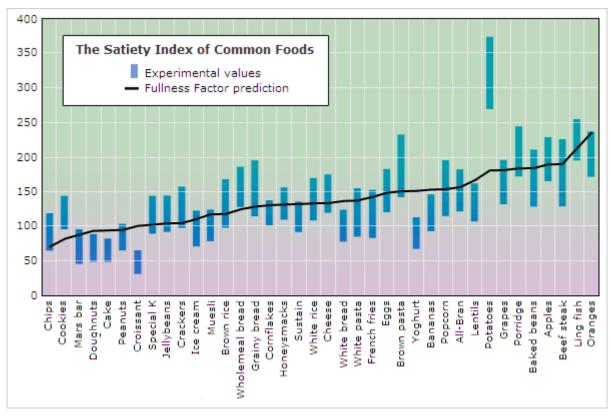

Food Consumption 2014 (Source: Produce for Better Health (PBH) Foundation)

Hot Issue

Satiety Index of Common Foods and Fullness Factor Prediction (Source: http://nutritiondata.self.com)

Banana is widely believed to have many nutrients including fiber and antioxidant which is beneficial for reducing damage from free radicals and lowering the risk of diseases. In addition to that, the potassium and magnesium contained in banana are also essential for heart health. Not only due to these benefits, banana gain even more popularity as it is more versatile to eat at breakfast while people are looking for a health-related meal.

In this period, people from different age level tend to consume fruit not only in its original form but also as a topping for their yoghurt or cereal meals or as an ingredient for their smoothies. Banana is used widely because it gives longer fullness. Banana has a 2.5 fullness factor (from a scale of 0 to 5) which is higher than white rice (2.1), white bread (1.8) and brown rice (2.3). The higher fullness factor means that the food contains more water, fiber and/or protein and it will do a better job of satisfying hunger.