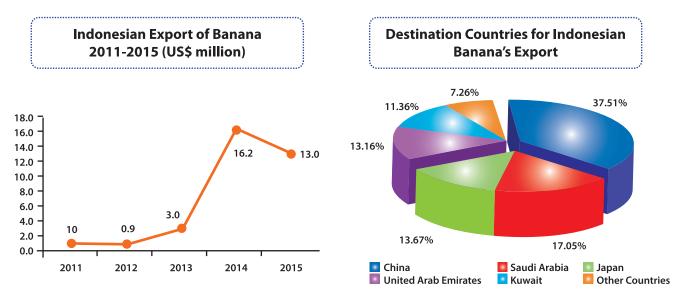

Indonesia's Export Performance on Banana Products

Indonesian export of banana has grown significantly over the last 5 years in the period of 2011-2015. It increased more than 10 times from US\$1.01 million in 2011 to US\$13.00 million in 2015. Banana's export in Indonesia reached its peak in 2014 with the export value reaching US\$ 16.18 million.

From all destination countries for Indonesian banana, China and Japan

Banana's Major Importers 2015

Major Importers of Banana in 2015 (Source : trademap.org)

were the countries which saw the highest increase in both export value and volume. China's import of Indonesian banana has skyrocketed from only US\$14,000 in 2012 to US\$11.04 million in 2014, before it decreased to US\$4.88 million in the following year. Meanwhile, Indonesia has finally started to export its banana to Japan in 2015 with an export value of some US\$1.78 million. This was an important achievement, considering the agricultural market in Japan was very strict and rather closed in nature. Since Japan implements high quality

and health standards for the import of agricultural products, this success shows the recognition of the high quality of Indonesia banana.

The export of Indonesian banana does not yet target the world's major importing countries such as the European Union and the United States. This fact shows that there are still huge opportunities for Indonesia to increase banana export to these yet untapped markets.

Indonesia Export Performance on Banana's Product (Source : trademap.org)