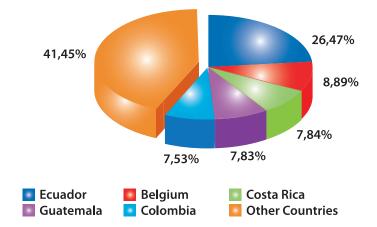

Banana's World Export (Source: trademap.org)

for banana. Only the Philippines sits in the Top 10 exporters of banana at the 7th position.

The banana's export market is dominated by Latin American countries including Ecuador, Costa Rica, Guatemala and Colombia with almost half of banana export market share in 2015, according to trademap.org. As shown by Picture 6, Ecuador was the world's top exporter for banana in 2015 with market share slightly more than a quarter of the world's export, at 26.47%. Ecuador has been the No. 1 banana exporter since 2008 and its domination in banana export market was getting greater every year. In 2015, Ecuador export of banana was thrice than Belgium, the world's second largest exporter of banana.