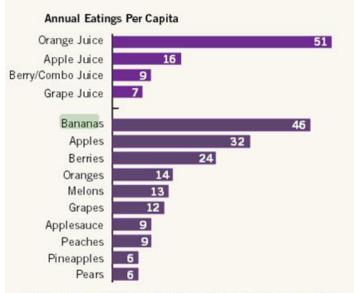

The statistics shows that in 2014 among the tropical fruits, banana was the most commonly eaten fruit in the world. Despite of being staple food in several countries in South and Southeast Asia. banana's

consumption in the world experienced significant increase for the last decade as it is considered to have many health benefits needed by health-conscious customers.

Includes fruit eaten "as is" and used as an additive/ingredient in other dishes.

Food Consumption 2014 (Source: Produce for Better Health (PBH) Foundation)

Hot Issue

Satiety Index of Common Foods and Fullness Factor Prediction (Source: http://nutritiondata.self.com)

Banana is widely believed to have many nutrients including fiber and antioxidant which is beneficial for reducing damage from free radicals and lowering the risk of diseases. In addition to that, the potassium and magnesium contained in banana are also essential for heart health. Not only due to these benefits, banana gain even more popularity as it is more versatile to eat at breakfast while people are looking for a health-related meal.