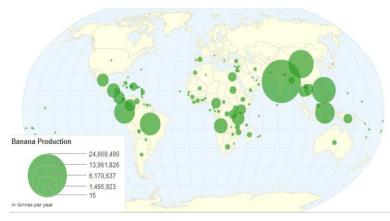

Banana Production by Country (Source: http://chartsbin.com)

own distribution networks in consuming countries. This gives them considerable economies of scale and market power in selling bananas to the consuming countries."

Banana is one of the world's most important crops, produced by typically small and large-scale producers and it is cultivated in nearly 130 countries. Indonesia, as a resource-rich country with wide variation of crop plantations including fruits and vegetables, is recognized as one of banana producing countries.

Located in the tropic area, banana is one of tropical fruits produced in and exported from Indonesia. Based on FAO Statistics, in 2013 Indonesia was the 7th largest banana producer in the world with a production of about 5.4 million tons. Sitting in the first place as the main banana producer in the world was India with 27.5 million tons followed by China and the Philippines with the production of 24.5 million tons and 8.6 million tons respectively. The composition of the world main producers of banana has shown no significant changes since 2010 which implicates that the competitor to meet banana demand stays the same over the years.