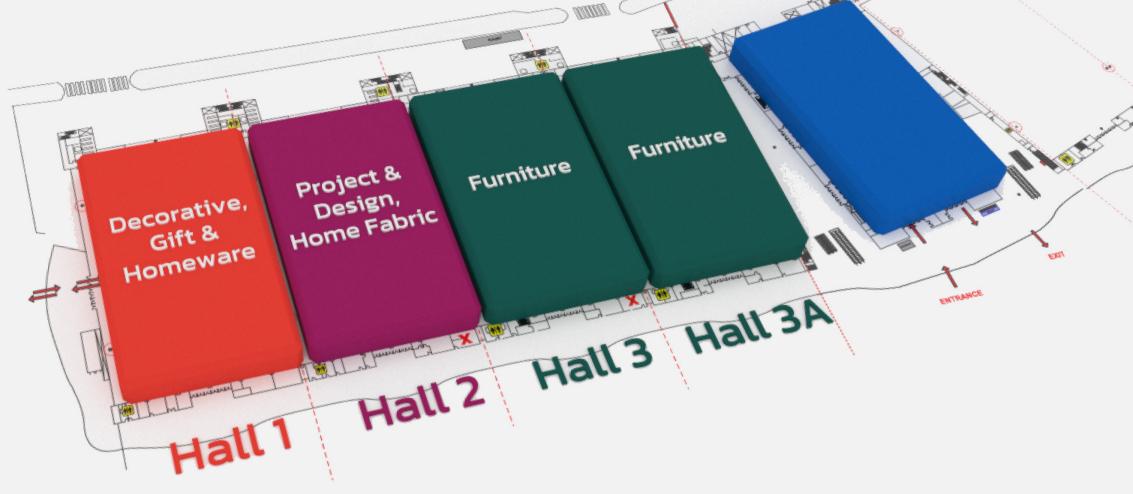

Hall 1, 2, 3, 3a,

Admission Fee

by pre-registration in www.iffina.com

**USD 10 by onsite registration** 

#### **Exhibition Hall**

**Categories** 

Hall 1

**DECORATIVE, GIFT & HOMEWARE** 

Hall 2

**PROJECT DESIGN & HOME FABRIC** 

Hall 3,3A

**FURNITURE** 