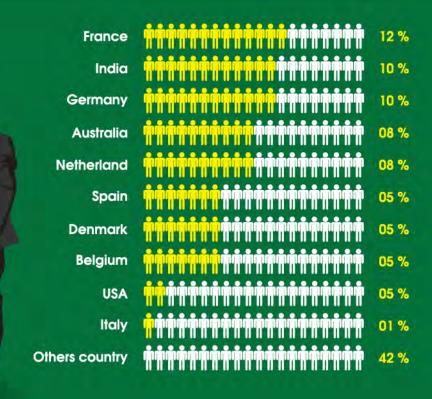

manship skill, exquisite materials and advanced design that furniture industries in Indonesia can offer to the world market.









# POSTSHOW REVIEW JIFFINA 2016

The JIFFINA 2016 was the first international trade show for furniture and craft held in Jogjakarta, from 13-16 March 2016 at Jogja Expo Center (JEC), the biggest exhibition venue in the city.

The show was inaugurated by H.E. Sri Sultan Hamengkubuwono X, The Governor of Special Region of Jogjakarta, on 13th of March, 2016.

At the first edition, the show was participated with more than 100 exhibitors and attracting over 3000 visitors from many countries, it achieved a big success and book total transaction of more than USD 300 Millions.

USD 300+ millions TRANSACTION 100+ EXHIBITORS 3000+ VISITORS

#### Visitors by Statistic



# FACT & FIGURE

#### **EVENT TITLE**

JOGJA INTERNATIONAL FURNITURE & CRAFT FAIR **INDONESIA 2017** 2<sup>nd</sup> edition

#### VENUE

JOGJA EXPO CENTER (JEC), YOGYAKARTA

#### **EMAIL & WEBSITE**

General Information **Marketing Department** Sales Department

Website

: info@jiffina.com

: marketing@jiffina.com

: sales@jiffina.com

: www.jiffina.com

#### DATE

March 13-16, 2017

time:

March 13 - 15, 2017

09.00 am - 07.00 pm (Trade only)

March 16, 2017 09.00 am - 07.00 pm (Trade & Public)

#### **HOSTED BY**

FORUM JIFFINA JAWA - BALI

#### ORGANIZED BY

PT. STRATEGIC GLOBAL

INDONESIA ORIGINAL FURNITURE & CRAFT **RESOURCES** 

# **SHOW** INFORMATION

8.000+ sq meter of EXHIBITION SPACE



4000+ BUYERS



# **PURPOSE**

- To provide opportunities to prospective Buyers & Investors