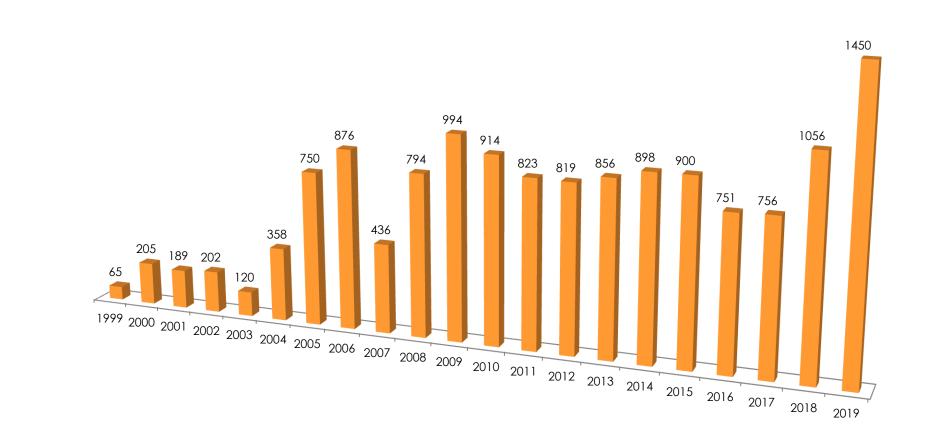

#### EXHIBITORS (HUNDREDS)

| YEAR | EXHIBITORS       | TRADE CONTRACT | RETAIL SALES       | AREA (M <sup>2</sup> ) |
|------|------------------|----------------|--------------------|------------------------|
| 2000 | 307 perusahaan   | USD 235,620    | Rp 1.061.700.000   | 6.000                  |
| 2001 | 420 perusahaan   | USD 380,000    | Rp 2.517.858.000   | 7.000                  |
| 2002 | 488 perusahaan   | USD 1,401,266  | Rp 6.375.600.000   | 9.000                  |
| 2003 | 600 perusahaan   | USD 1,187,185  | Rp 11.688.594.000  | 11.000                 |
| 2004 | 750 perusahaan   | USD 3,250,000  | Rp 37.500.000.000  | 14.821                 |
| 2005 | 1.350 perusahaan | USD 5,121,500  | Rp 51.856.000.000  | 22.000                 |
| 2006 | 1.600 perusahaan | USD 6,021,860  | Rp 59.686.256.000  | 22.000                 |
| 2007 | 1.650 perusahaan | USD 6,473,500  | Rp 67.147.038.000  | 22.080                 |
| 2008 | 1.650 perusahaan | USD 7,120,850  | Rp 75.540.418.000  | 22.080                 |
| 2009 | 1.650 perusahaan | USD 7,548,100  | Rp 85.017.272.000  | 22.080                 |
| 2010 | 1.800 perusahaan | USD8,076,500   | Rp 90.490.420.000  | 24.080                 |
| 2011 | 1.778 perusahaan | USD 8,278,412  | Rp 95.014.550.000  | 24.080                 |
| 2012 | 1.800 perusahaan | USD 8,384,086  | Rp 105.245.152.000 | 25.070                 |
| 2013 | 1.600 perusahaan | USD 8,493,080  | Rp 106.974.256.000 | 25.070                 |
| 2014 | 1.600 perusahaan | USD 9,159,500  | Rp 115.785.975.000 | 25.070                 |
| 2015 | 1.603 perusahaan | USD 9.823,000  | Rp 121,682,100,000 | 25.070                 |
| 2016 | 1.620 perusahaan | USD 10,707,115 | Rp 129.160.105.500 | 25.070                 |
| 2017 | 1.400 perusahaan | USD 11,101,100 | Rp 136.018.250.000 | 29.811                 |
| 2018 | 1.421 perusahaan | USD 12,000,000 | Rp 139.700.500.000 | 29.811                 |
| 2019 | 1.300 perusahaan | USD 12,975,000 | Rp 145.095.000.000 | 29.811                 |