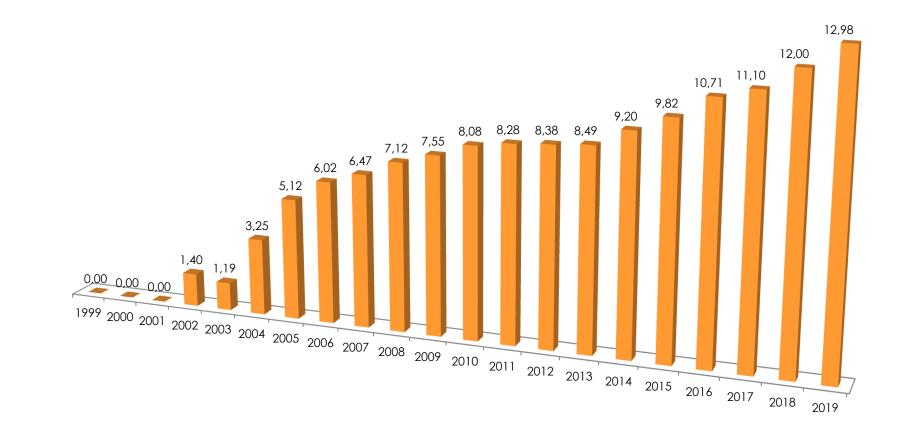

#### **INACRAFT** GROWTH 1999 – 2018

#### TRADE CONTRACT (MILLION USD)

| YEAR | EXHIBITORS       | TRADE CONTRACT | RETAIL SALES       | AREA (M <sup>2</sup> ) |
|------|------------------|----------------|--------------------|------------------------|
| 2000 | 307 perusahaan   | USD 235,620    | Rp 1.061.700.000   | 6.000                  |
| 2001 | 420 perusahaan   | USD 380,000    | Rp 2.517.858.000   | 7.000                  |
| 2002 | 488 perusahaan   | USD 1,401,266  | Rp 6.375.600.000   | 9.000                  |
| 2003 | 600 perusahaan   | USD 1,187,185  | Rp 11.688.594.000  | 11.000                 |
| 2004 | 750 perusahaan   | USD 3,250,000  | Rp 37.500.000.000  | 14.821                 |
| 2005 | 1.350 perusahaan | USD 5,121,500  | Rp 51.856.000.000  | 22.000                 |
| 2006 | 1.600 perusahaan | USD 6,021,860  | Rp 59.686.256.000  | 22.000                 |
| 2007 | 1.650 perusahaan | USD 6,473,500  | Rp 67.147.038.000  | 22.080                 |
| 2008 | 1.650 perusahaan | USD 7,120,850  | Rp 75.540.418.000  | 22.080                 |
| 2009 | 1.650 perusahaan | USD 7,548,100  | Rp 85.017.272.000  | 22.080                 |
| 2010 | 1.800 perusahaan | USD8,076,500   | Rp 90.490.420.000  | 24.080                 |
| 2011 | 1.778 perusahaan | USD 8,278,412  | Rp 95.014.550.000  | 24.080                 |
| 2012 | 1.800 perusahaan | USD 8,384,086  | Rp 105.245.152.000 | 25.070                 |
| 2013 | 1.600 perusahaan | USD 8,493,080  | Rp 106.974.256.000 | 25.070                 |
| 2014 | 1.600 perusahaan | USD 9,159,500  | Rp 115.785.975.000 | 25.070                 |
| 2015 | 1.603 perusahaan | USD 9.823,000  | Rp 121,682,100,000 | 25.070                 |
| 2016 | 1.620 perusahaan | USD 10,707,115 | Rp 129.160.105.500 | 25.070                 |
| 2017 | 1.400 perusahaan | USD 11,101,100 | Rp 136.018.250.000 | 29.811                 |
| 2018 | 1.421 perusahaan | USD 12,000,000 | Rp 139.700.500.000 | 29.811                 |
| 2019 | 1.300 perusahaan | USD 12,975,000 | Rp 145.095.000.000 | 29.811                 |

INACRAFT GROWTH