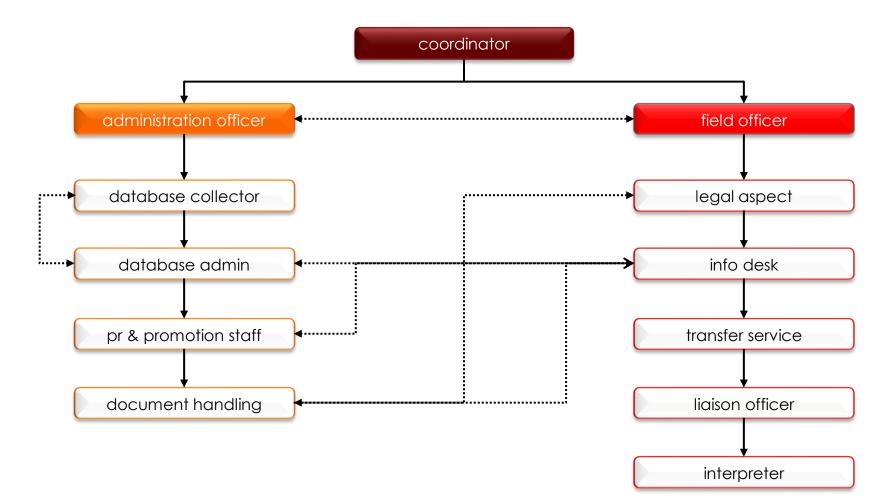

# **INTER-DEPARTMENT** COORDINATION

- Directorate General National
  Export Development :
- Directorate General Immigration
- Ministry of Foreign Affairs
- Directorate General Custom :
- Airport Administrator
- PT. Angkasa Pura II
- Indonesian State
  Intelligence Agency
- Official Transportation
- Official Travel Agent
- Official Forwarder

- : Indonesian trade representatives worldwide
- : Visa on Arrival
- : Information dissemination trough Indonesian embassies
- : International products export and import facility & procedures (terms & condition)
- : Airport ID badge for exhibition crews
  - Counter desk proposal at international arrival terminal
- : Buyer security on airport
- : Shuttle bus services
- : Buyer accommodation & transfer services
- : Buyer cargo handling

# **BUYERS** FACILITIES & SERVICES

- Free Shuttle Bus (Hotel-Venue-Hotel)
- Transfer services (Airport Hotel/Venue Airport)
- Visa On Arrival, immigration & customs handling services at the airport
- Hotel reservation through official travel agent with special rate
- Business Lounge with internet facility & business matching area
- Interpreter services (English, Japanese, Mandarin, France & Arabic)
- Cargo Handling with experienced official forwarder
- Free admission to exhibition