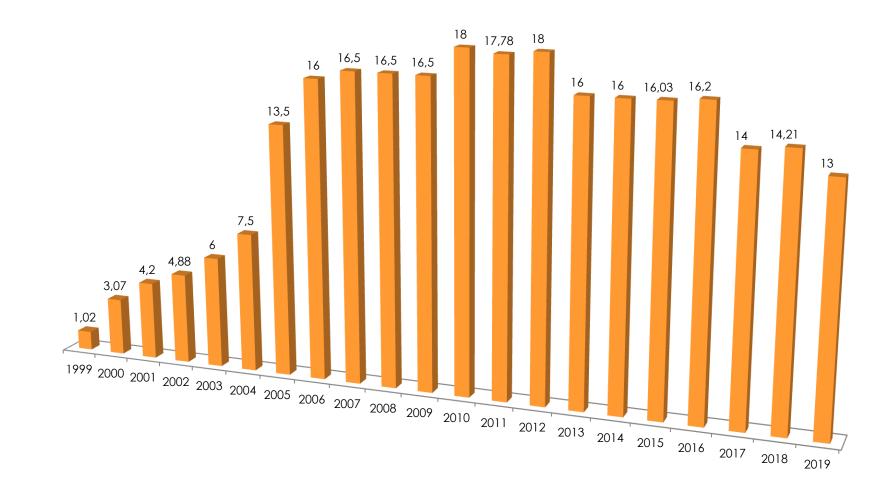

#### TRADE CONTRACT (MILLION USD)

| YEAR | EXHIBITORS       | TRADE CONTRACT | RETAIL SALES       | AREA (M <sup>2</sup> ) |
|------|------------------|----------------|--------------------|------------------------|
| 2000 | 307 perusahaan   | USD 235,620    | Rp 1.061.700.000   | 6.000                  |
| 2001 | 420 perusahaan   | USD 380,000    | Rp 2.517.858.000   | 7.000                  |
| 2002 | 488 perusahaan   | USD 1,401,266  | Rp 6.375.600.000   | 9.000                  |
| 2003 | 600 perusahaan   | USD 1,187,185  | Rp 11.688.594.000  | 11.000                 |
| 2004 | 750 perusahaan   | USD 3,250,000  | Rp 37.500.000.000  | 14.821                 |
| 2005 | 1.350 perusahaan | USD 5,121,500  | Rp 51.856.000.000  | 22.000                 |
| 2006 | 1.600 perusahaan | USD 6,021,860  | Rp 59.686.256.000  | 22.000                 |
| 2007 | 1.650 perusahaan | USD 6,473,500  | Rp 67.147.038.000  | 22.080                 |
| 2008 | 1.650 perusahaan | USD 7,120,850  | Rp 75.540.418.000  | 22.080                 |
| 2009 | 1.650 perusahaan | USD 7,548,100  | Rp 85.017.272.000  | 22.080                 |
| 2010 | 1.800 perusahaan | USD8,076,500   | Rp 90.490.420.000  | 24.080                 |
| 2011 | 1.778 perusahaan | USD 8,278,412  | Rp 95.014.550.000  | 24.080                 |
| 2012 | 1.800 perusahaan | USD 8,384,086  | Rp 105.245.152.000 | 25.070                 |
| 2013 | 1.600 perusahaan | USD 8,493,080  | Rp 106.974.256.000 | 25.070                 |
| 2014 | 1.600 perusahaan | USD 9,159,500  | Rp 115.785.975.000 | 25.070                 |
| 2015 | 1.603 perusahaan | USD 9.823,000  | Rp 121,682,100,000 | 25.070                 |
| 2016 | 1.620 perusahaan | USD 10,707,115 | Rp 129.160.105.500 | 25.070                 |
| 2017 | 1.400 perusahaan | USD 11,101,100 | Rp 136.018.250.000 | 29.811                 |
| 2018 | 1.421 perusahaan | USD 12,000,000 | Rp 139.700.500.000 | 29.811                 |
| 2019 | 1.300 perusahaan | USD 12,975,000 | Rp 145.095.000.000 | 29.811                 |