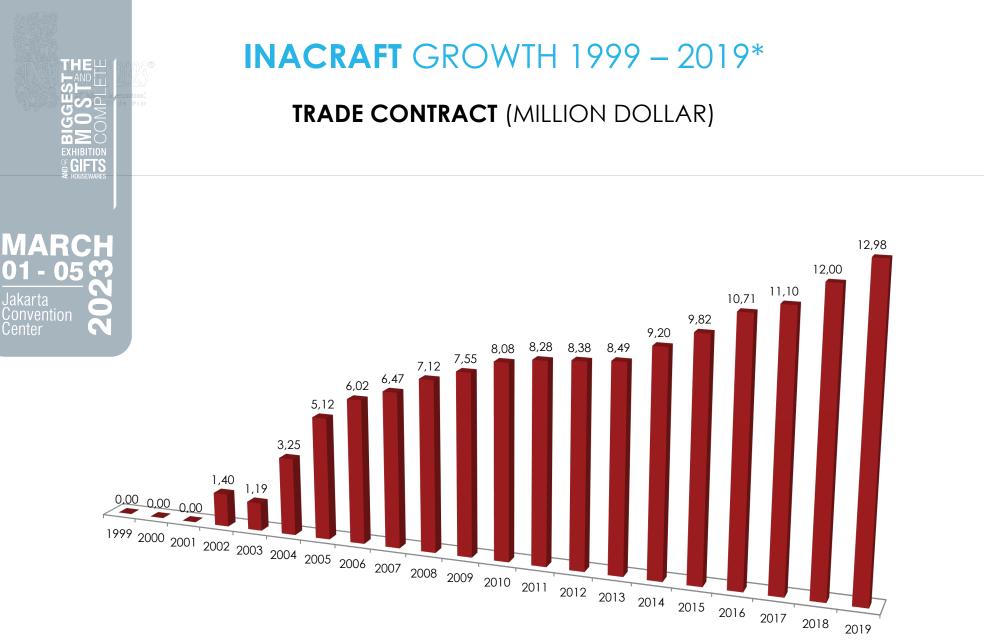

#### **INACRAFT** GROWTH 1999 – 2019\*

BUYERS

| YEAR | EXHIBITORS       | TRADE CONTRACT | RETAIL SALES       | AREA (M²) |
|------|------------------|----------------|--------------------|-----------|
| 2000 | 307 perusahaan   | USD 235,620    | Rp 1.061.700.000   | 6.000     |
| 2001 | 420 perusahaan   | USD 380,000    | Rp 2.517.858.000   | 7.000     |
| 2002 | 488 perusahaan   | USD 1,401,266  | Rp 6.375.600.000   | 9.000     |
| 2003 | 600 perusahaan   | USD 1,187,185  | Rp 11.688.594.000  | 11.000    |
| 2004 | 750 perusahaan   | USD 3,250,000  | Rp 37.500.000.000  | 14.821    |
| 2005 | 1.350 perusahaan | USD 5,121,500  | Rp 51.856.000.000  | 22.000    |
| 2006 | 1.600 perusahaan | USD 6,021,860  | Rp 59.686.256.000  | 22.000    |
| 2007 | 1.650 perusahaan | USD 6,473,500  | Rp 67.147.038.000  | 22.080    |
| 2008 | 1.650 perusahaan | USD 7,120,850  | Rp 75.540.418.000  | 22.080    |
| 2009 | 1.650 perusahaan | USD 7,548,100  | Rp 85.017.272.000  | 22.080    |
| 2010 | 1.800 perusahaan | USD8,076,500   | Rp 90.490.420.000  | 24.080    |
| 2011 | 1.778 perusahaan | USD 8,278,412  | Rp 95.014.550.000  | 24.080    |
| 2012 | 1.800 perusahaan | USD 8,384,086  | Rp 105.245.152.000 | 25.070    |
| 2013 | 1.600 perusahaan | USD 8,493,080  | Rp 106.974.256.000 | 25.070    |
| 2014 | 1.600 perusahaan | USD 9,159,500  | Rp 115.785.975.000 | 25.070    |
| 2015 | 1.603 perusahaan | USD 9.823,000  | Rp 121,682,100,000 | 25.070    |
| 2016 | 1.620 perusahaan | USD 10,707,115 | Rp 129.160.105.500 | 25.070    |
| 2017 | 1.400 perusahaan | USD 11,101,100 | Rp 136.018.250.000 | 29.811    |
| 2018 | 1.421 perusahaan | USD 12,000,000 | Rp 139.700.500.000 | 29.811    |
| 2019 | 1.300 perusahaan | USD 12,975,000 | Rp 145.095.000.000 | 29.811    |