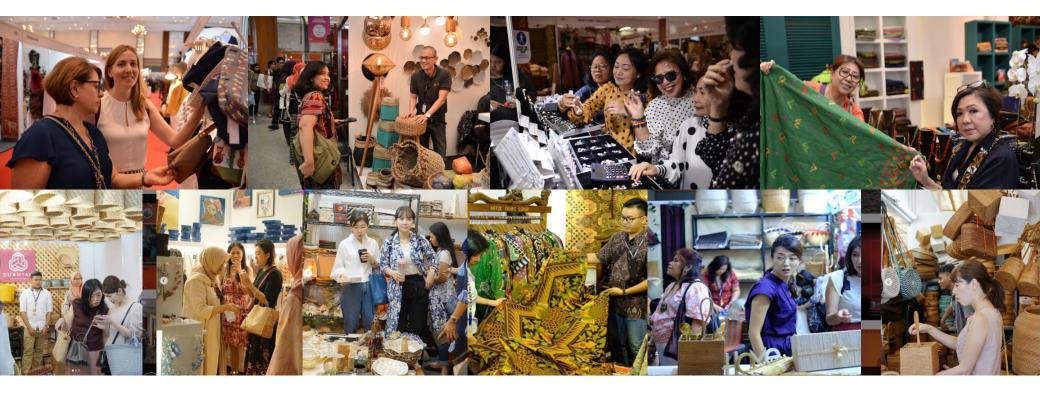

#### FOREWORDS

After 2 years of absence, the Jakarta International Handicraft Trade Fair – INACRAFT, was back on year 2022. Organized twice in the same year, March 23-27 and October 26-30 on Jakarta Convention Center, (JCC). The exhibition was successfully participated by cumulatively 1.095 booth occupied by more than 1.075 exhibitors, consist of craftsmen, producers, and exporters from all over the country, as well as thousands of visitors and buyers from domestic and international.

It is recorded more or less than 81.947 visitors (cumulatively) visited the INACRAFT on year 2022 combined with transaction estimated amount of IDR 80 billion.

CREW