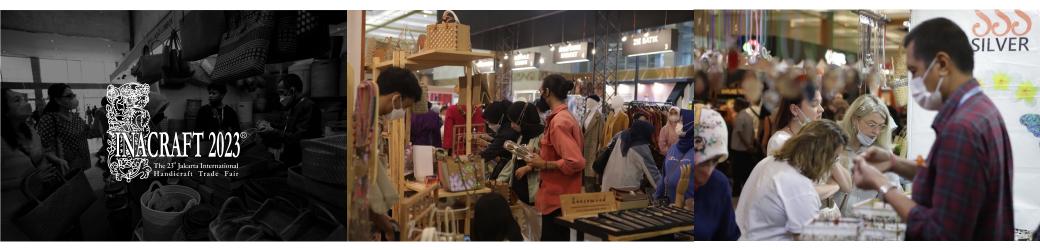

#### FOREWORDS

After 2 years of absence, the Jakarta International Handicraft Trade Fair – INACRAFT, was back on year 2022. Organized twice in the same year, March 23-27 and October 26-30 on Jakarta Convention Center, (JCC). The exhibition was successfully participated by cumulatively 1.095 booth occupied by more than 1.075 exhibitors, consist of craftsmen, producers, and exporters from all over the country, as well as thousands of visitors and buyers from domestic and international.

It is recorded more or less than 81.947 visitors (cumulatively) visited the INACRAFT on year 2022 combined with transaction estimated amount of IDR 80 billion.

CREW