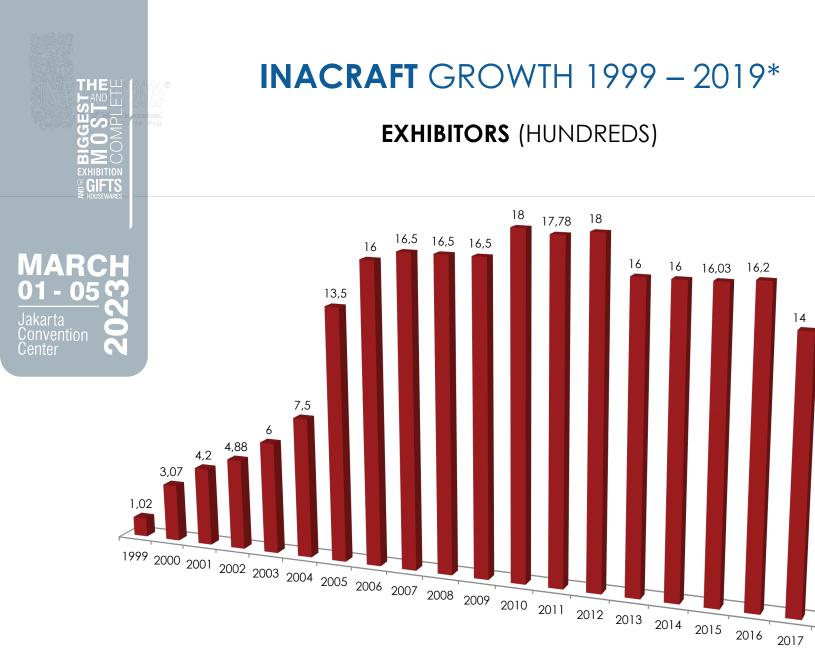

he Judges (jury) and the same opportunity to all exhibitors to submit by their own based on terms and conditions. Following is a list of some of the natural materials from which products can be made.

This list is provided as a guide for producers and is by no means exhaustive:

- Textiles (e.g. cotton, silk, linen)
- Natural fibers (e.g. bamboo, vetiver, grass, rattan
- Ceramics (e.g. clay, earthenware, pottery, stoneware, porcelain)
- Wood (including paper and lacquer ware)
- Metal (e.g. silver, gold, bronze, iron, pewter)
- Stone (e.g. precious, semi-precious, jades)
- Others natural materials not included in the above. They are two subcategories:
  - Other Natural resources (e.g. animal hide, shell, horn, bone, etc)
  - o Composite Materials (e.g. Acrylic Glass, Polycarbonate, etc)





14,21

\*Before Pandemic



#### **INACRAFT** GROWTH 1999 – 2019\*

BUYERS





#### **BUYERS ORIGIN COUNTRY** INACRAFT 2019

| COUNTRY              | BUYERS | COUNTRY     | BUYERS | COUNTRY          | BUYERS | COUNTRY              | BUYERS |
|----------------------|--------|-------------|--------|------------------|--------|----------------------|--------|
| Afghanistan          | 1      | Ghana       | 1      | Nepal            | 1      | Switzerland          | 1      |
| Albania              | 2      | Hongkong    | 13     | Nigeria          | 5      | Taiwan               | 10     |
| Argentina            | 6      | India       | 51     | Pakistan         | 4      | Thailand             | 4      |
| Australia            | 36     | Indonesia   | 698    | Papua New Guinea | 4      | Ug