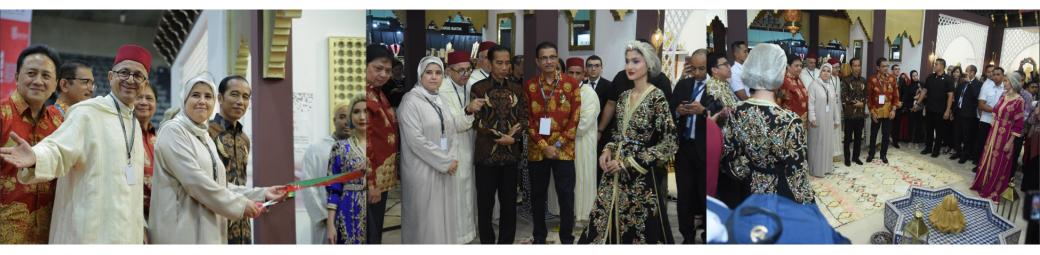

#### COUNTRY OF HONOUR PROGRAM

The Country of Honour program is a program created to build a mutual bilateral relationship with neighbor country in economic such trade and business sectorals for creative industries especially handicraft products related, and to promote cultural beauty and wonders from each country respectively.

The honor for the first ever Country of Honor program was given to the Kingdom of Morocco. The Country of Honour Pavilion of Kingdom of Morocco was built in the Plenary Hall of Jakarta Convention Center. With size of 216 sqm, the grand design was adopted from the aesthetic and artistic value of the Moroccan traditional houses.