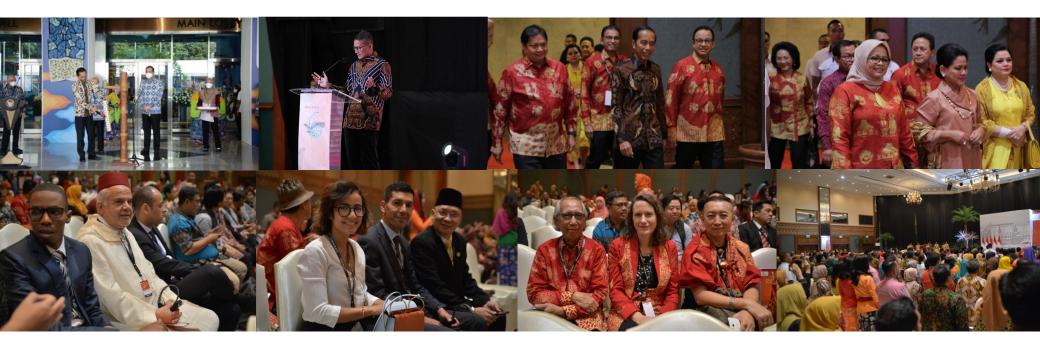

The exhibitors was made of 75% independent entrepreneurs; 22% government development partnership, 3% state-owned enterprise partnership.

The 22<sup>nd</sup> INACRAFT 2022 was officially inaugurated by the President of the Republic Indonesia, Ir. Joko Widodo, accompanied by several ministers and government officials on Wednesday, March 23, 2022.

The honor for the first ever Country of Honor program was given to the Kingdom of Morocco. The Country of Honour Pavilion of Kingdom of Morocco was built in the Plenary Hall of Jakarta Convention Center. With size of 216 sqm, the grand design was adopted from the aesthetic and artistic value of the Moroccan traditional houses.