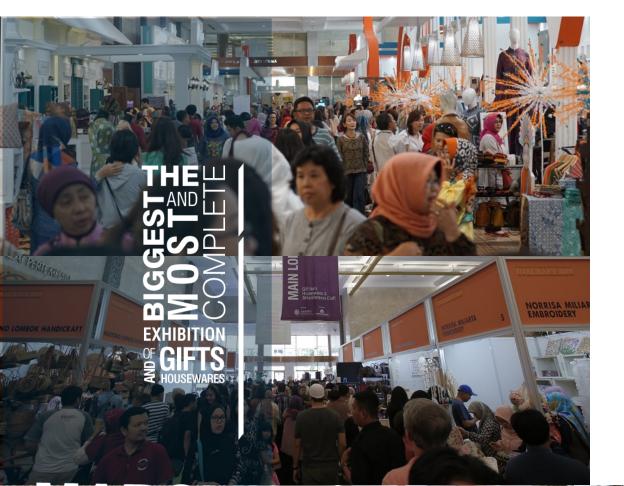

#### FOREWORDS

After 2 years of absence, the Jakarta International Handicraft Trade Fair – INACRAFT, was back on year 2022. Organized twice in the same year, March 23-27 and October 26-30 on Jakarta Convention Center, (JCC). The exhibition was successfully participated by cumulatively 1.095 booth occupied by more than 1.075 exhibitors, consist of craftsmen, producers, and exporters from all over the country, as well as thousands of visitors and buyers from domestic and international.

It is recorded more or less than 81.947 visitors (cumulatively) visited the INACRAFT on year 2022 combined with transaction estimated amount of IDR 80 billion.

CREW