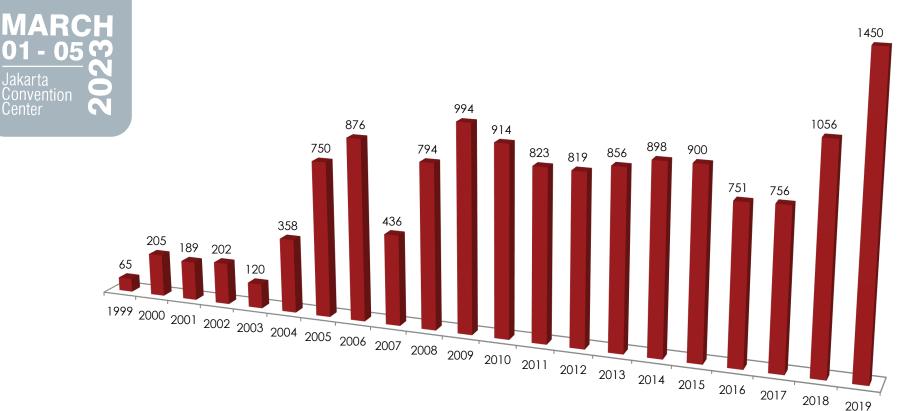

| YEAR | EXHIBITORS       | TRADE CONTRACT | RETAIL SALES       | AREA (M²) |
|------|------------------|----------------|--------------------|-----------|
| 2000 | 307 perusahaan   | USD 235,620    | Rp 1.061.700.000   | 6.000     |
| 2001 | 420 perusahaan   | USD 380,000    | Rp 2.517.858.000   | 7.000     |
| 2002 | 488 perusahaan   | USD 1,401,266  | Rp 6.375.600.000   | 9.000     |
| 2003 | 600 perusahaan   | USD 1,187,185  | Rp 11.688.594.000  | 11.000    |
| 2004 | 750 perusahaan   | USD 3,250,000  | Rp 37.500.000.000  | 14.821    |
| 2005 | 1.350 perusahaan | USD 5,121,500  | Rp 51.856.000.000  | 22.000    |
| 2006 | 1.600 perusahaan | USD 6,021,860  | Rp 59.686.256.000  | 22.000    |
| 2007 | 1.650 perusahaan | USD 6,473,500  | Rp 67.147.038.000  | 22.080    |
| 2008 | 1.650 perusahaan | USD 7,120,850  | Rp 75.540.418.000  | 22.080    |
| 2009 | 1.650 perusahaan | USD 7,548,100  | Rp 85.017.272.000  | 22.080    |
| 2010 | 1.800 perusahaan | USD8,076,500   | Rp 90.490.420.000  | 24.080    |
| 2011 | 1.778 perusahaan | USD 8,278,412  | Rp 95.014.550.000  | 24.080    |
| 2012 | 1.800 perusahaan | USD 8,384,086  | Rp 105.245.152.000 | 25.070    |
| 2013 | 1.600 perusahaan | USD 8,493,080  | Rp 106.974.256.000 | 25.070    |
| 2014 | 1.600 perusahaan | USD 9,159,500  | Rp 115.785.975.000 | 25.070    |
| 2015 | 1.603 perusahaan | USD 9.823,000  | Rp 121,682,100,000 | 25.070    |
| 2016 | 1.620 perusahaan | USD 10,707,115 | Rp 129.160.105.500 | 25.070    |
| 2017 | 1.400 perusahaan | USD 11,101,100 | Rp 136.018.250.000 | 29.811    |
| 2018 | 1.421 perusahaan | USD 12,000,000 | Rp 139.700.500.000 | 29.811    |
| 2019 | 1.300 perusahaan | USD 12,975,000 | Rp 145.095.000.000 | 29.811    |

EXHIBITION GIFTS HOUSEWARES MARCH 01 - 05 Jakarta Convention Center

щ С

INACRAFT GROWTH\*

\*Before Pandemic

www.inacraft.co.id | Inacraft Marketplace f Inacraft Exhibition (O) weareinacraft

shano ha

MADA

100 S.A.MININ