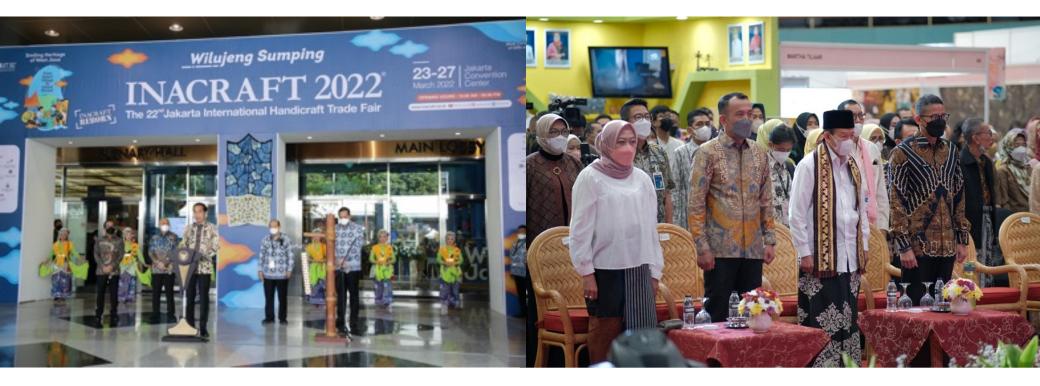

#### FOREWORDS

After 2 years of absence, the Jakarta International Handicraft Trade Fair – INACRAFT, was back on year 2022. Organized twice in the same year, March 23-27 and October 26-30 on Jakarta Convention Center, (JCC). The exhibition was successfully participated by cumulatively 1.095 booth occupied by more than 1.075 exhibitors, consist of craftsmen, producers, and exporters from all over the country, as well as thousands of visitors and buyers from domestic and international.

The exhibitors was made of 75% independent entrepreneurs; 22% government development partnership, 3% state-owned enterprise partnership.

The 22<sup>nd</sup> INACRAFT 2022 was officially inaugurated by the President of the Republic Indonesia, Ir. Joko Widodo, accompanied by several ministers and government officials on Wednesday, March 23, 2022.