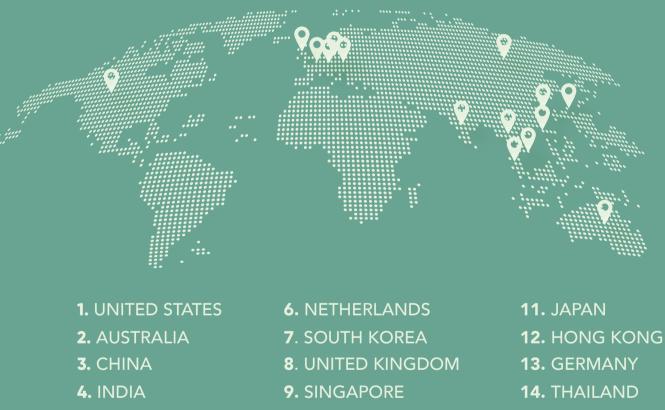

Forum of Ideas, Inspiration and Creativity

2019

TOP 15 IFEX 2019 BUYERS ATTENDED BASED ON COUNTRY ORIGINS

List based on the most country region by visited buyers

**15.** BELGIUM

5. FRANCE

**10.** MALAYSIA

 $\bigcirc$ 