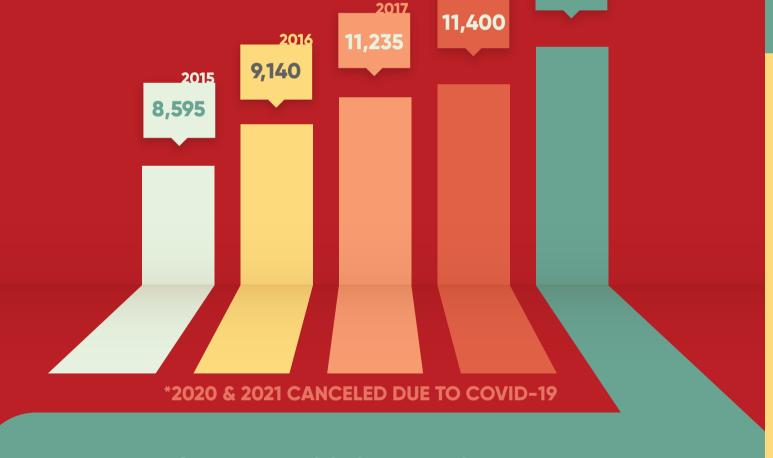

furniture and craft industry.

Although IFEX 2020 has been canceled due to the occurring of Covid-19, Indonesia's furniture industry has shown promising growth. The growth itself has been shown through the number of total visitors of IFEX that has increased each year. The huge international attention toward IFEX proves its significance in global furniture industry.